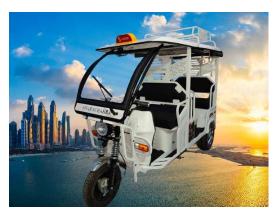

# **Swarnchakra Automobiles Pvt Ltd**

shutterstock com : 177114224

| Key Features                                                                          |                                          |  |
|---------------------------------------------------------------------------------------|------------------------------------------|--|
| Anti-Rust Body                                                                        |                                          |  |
| Powerful Shock Absorber                                                               |                                          |  |
| Digital Tablet Meter                                                                  |                                          |  |
| Sturdy Roof                                                                           |                                          |  |
| Great Range                                                                           |                                          |  |
| Music System                                                                          |                                          |  |
| Fan for driver                                                                        |                                          |  |
| Mobile holder with Charger                                                            |                                          |  |
| Powder Coating Paint                                                                  |                                          |  |
| Strong Chassis                                                                        |                                          |  |
| Powerful Motor                                                                        |                                          |  |
| Accessories: Center Lock, Fire Extingusher, Water Bottle Holder, Wiper Motor, Luggage |                                          |  |
| Career, FM, Tool Kit, First Aid Kit, Cabin Light, Stepney Cover                       |                                          |  |
| LED Tablet Meter                                                                      | Make:<br>Swarnchakra Automobiles Pvt Ltd |  |
| BLDC Motor                                                                            |                                          |  |
| Power Controller                                                                      |                                          |  |
| Charger                                                                               |                                          |  |
|                                                                                       |                                          |  |

#### **Specifications**

| Model Name               | DELUXE24                                              |  |
|--------------------------|-------------------------------------------------------|--|
| Body Type                | Iron (MS)/ Steel (SS)                                 |  |
| Seating Capacity         | 4P + D                                                |  |
| Tyre and Tube            | 3.75/12 TVS With 5 Years manufacturing Warranty       |  |
| Wire Harness             | 10mm Wire Harness                                     |  |
| Rim                      | Alloy Rim                                             |  |
| Lights                   | High Luminous Lights                                  |  |
| Fan                      | Yes                                                   |  |
| Mobile Charger           | Yes                                                   |  |
| Motor Power              | 1100 W                                                |  |
| Controller               | 24 Tube                                               |  |
| Motor Type               | BLDC Motor                                            |  |
| Battery Type             | Lead Acid Eastman – 12 to 24 Months Warranty          |  |
| Battery Capacity         | 4 Batteries, 48 Volts                                 |  |
| Range                    | 120-140 KM* *Under standard test conditions           |  |
| Charger                  | 48V, CCCV-SMPS                                        |  |
| Transmission Type        | Direct Drive                                          |  |
| Suspension(Front & Rear) | ear) Telescopic 43mm 29" shock absorber & Leaf Spring |  |
| Brakes                   | Mechanical Drum brake                                 |  |