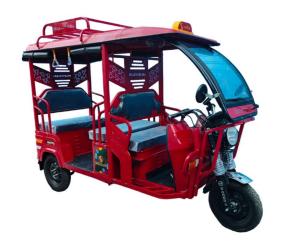

|  |
| Motor Type               | BLDC Motor                                            |  |
| Battery Type             | Lead Acid Eastman – 12 to 24 Months Warranty          |  |
| Battery Capacity         | 4 Batteries, 48 Volts                                 |  |
| Range                    | 120-140 KM* *Under standard test conditions           |  |
| Charger                  | 48V, CCCV-SMPS                                        |  |
| Transmission Type        | Direct Drive                                          |  |
| Suspension(Front & Rear) | ear) Telescopic 43mm 29" shock absorber & Leaf Spring |  |
| Brakes                   | Mechanical Drum brake                                 |  |

## **COLOUR OPTIONS**



**Yellow Colour** 

**Cherry Red Colour** 





### **Red Colour Colour**



**Pepsi Blue Colour** 

#### **White Colour**





**Grey Colour** 

**Orange Colour** 





### **Royal Blue Colour**

#### **Golden Colour**



Contact Number: +91-8004 92 5500

+91-8005 19 5500