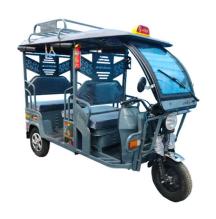

|  |
| Battery Type             | Lead Acid Eastman – 12 to 24 Months Warranty          |  |
| Battery Capacity         | 4 Batteries, 48 Volts                                 |  |
| Range                    | 120-140 KM* *Under standard test conditions           |  |
| Charger                  | 48V, CCCV-SMPS                                        |  |
| Transmission Type        | Direct Drive                                          |  |
| Suspension(Front & Rear) | ear) Telescopic 43mm 29" shock absorber & Leaf Spring |  |
| Brakes                   | Mechanical Drum brake                                 |  |

## **COLOUR OPTIONS**



**Yellow Colour** 

**Cherry Red Colour** 





### **Red Colour Colour**



**Pepsi Blue Colour** 

#### **White Colour**





**Grey Colour** 

**Orange Colour** 





### **Royal Blue Colour**

#### **Golden Colour**



Contact Number: +91-8004 92 5500

+91-8005 19 5500