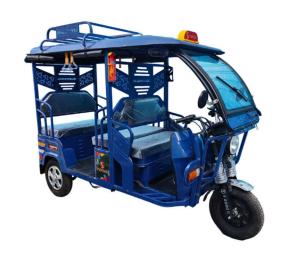

or Type               | BLDC Motor                                            |  |
| Battery Type             | Lead Acid Eastman – 12 to 24 Months Warranty          |  |
| Battery Capacity         | 4 Batteries, 48 Volts                                 |  |
| Range                    | 120-140 KM* *Under standard test conditions           |  |
| Charger                  | 48V, CCCV-SMPS                                        |  |
| Transmission Type        | Direct Drive                                          |  |
| Suspension(Front & Rear) | ear) Telescopic 43mm 29" shock absorber & Leaf Spring |  |
| Brakes                   | Mechanical Drum brake                                 |  |

## **COLOUR OPTIONS**



**Yellow Colour** 

**Cherry Red Colour** 





### **Red Colour Colour**



**Pepsi Blue Colour** 

#### **White Colour**





**Grey Colour** 

**Orange Colour** 





### **Royal Blue Colour**

#### **Golden Colour**



Contact Number: +91-8004 92 5500

+91-8005 19 5500