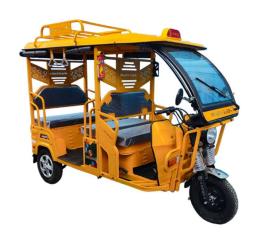

| 24 Tube                                               |  |
| Motor Type               | BLDC Motor                                            |  |
| Battery Type             | Lead Acid Eastman – 12 to 24 Months Warranty          |  |
| Battery Capacity         | 4 Batteries, 48 Volts                                 |  |
| Range                    | 120-140 KM* *Under standard test conditions           |  |
| Charger                  | 48V, CCCV-SMPS                                        |  |
| Transmission Type        | Direct Drive                                          |  |
| Suspension(Front & Rear) | ear) Telescopic 43mm 29" shock absorber & Leaf Spring |  |
| Brakes                   | Mechanical Drum brake                                 |  |

## **COLOUR OPTIONS**



**Yellow Colour** 

**Cherry Red Colour** 





### **Red Colour Colour**



**Pepsi Blue Colour** 

#### **White Colour**





**Grey Colour** 

**Orange Colour** 





### **Royal Blue Colour**

#### **Golden Colour**



Contact Number: +91-8004 92 5500

+91-8005 19 5500