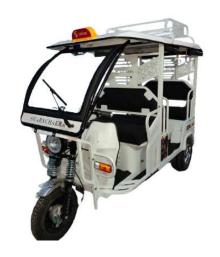

|  |
| Battery Type             | Lead Acid Eastman – 12 to 24 Months Warranty          |  |
| Battery Capacity         | 4 Batteries, 48 Volts                                 |  |
| Range                    | 120-140 KM* *Under standard test conditions           |  |
| Charger                  | 48V, CCCV-SMPS                                        |  |
| Transmission Type        | Direct Drive                                          |  |
| Suspension(Front & Rear) | ear) Telescopic 43mm 29" shock absorber & Leaf Spring |  |
| Brakes                   | Mechanical Drum brake                                 |  |

## **COLOUR OPTIONS**



**Yellow Colour** 

**Cherry Red Colour** 





### **Red Colour Colour**



**Pepsi Blue Colour** 

#### **White Colour**





**Grey Colour** 

**Orange Colour** 





### **Royal Blue Colour**

#### **Golden Colour**



Contact Number: +91-8004 92 5500

+91-8005 19 5500